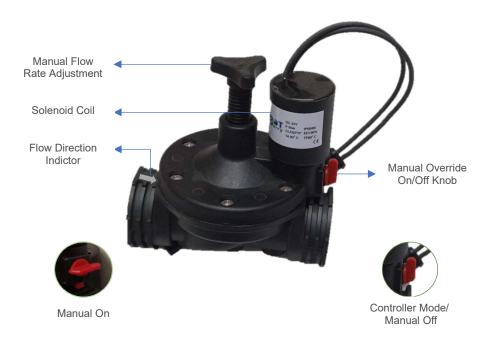

BBV-MF Series of solenoid valve is a simple, compact and lightweight design, made up of Fiber-Glass reinforced material. It allows maximum dependability at a minimum level of maintenance, while yielding optimal irrigation operation.

## **Features**

- Works with low water pressure.
- Very low operating current.
- DC powered and no risk of electrical shocking.
- Manual On/Off control incase of power outages
- Adjustable Flow Rate
- Inline, simple to install and maintain.
- Corrosion resistant high-quality material.

## **Applications**

- Irrigation Systems
- Garden and Landscape.
- Sprinkler Systems
- Green Houses

| Valve Specification |                           |
|---------------------|---------------------------|
| Rated Voltage       | DC 24V (<250 mA)          |
| Max. Pressure       | 10 bar (145 PSI)          |
| Port Connection     | BSP, Female Thread In/Out |
| Туре                | Normally Closed           |
| Max. Temperature    | 60°C                      |
| Body Material       | Glass-fiber Reinforced    |
| Environment         | IP00/65                   |